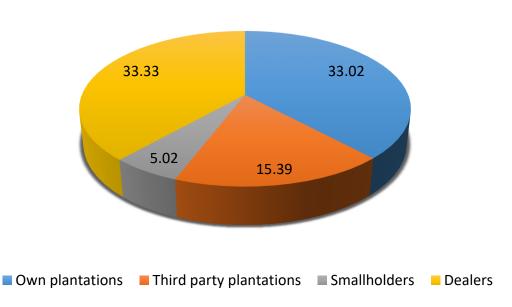

In terms of volume of FFB traceable, 33.02% was sourced from mill's own plantation, 15.39% from third party plantations, 5.02% from smallholders and 33.33% from dealers.